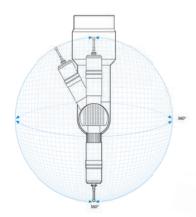

ZEISS SPECTRUM plus is also available with ZEISS RDS C CAA including VAST XXT.

2.5<sub>degree</sub>
20,736<sub>possible angles</sub>

SPECTRUM plus