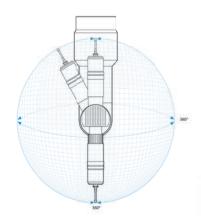

5<sub>degree</sub>
5,184<sub>possible angles</sub>

Flexibility via three different sensors
ZEISS direct XDT
ZEISS direct VAST XXT
ZEISS RDS C5 CAA VAST XXT
Covered by five sizes