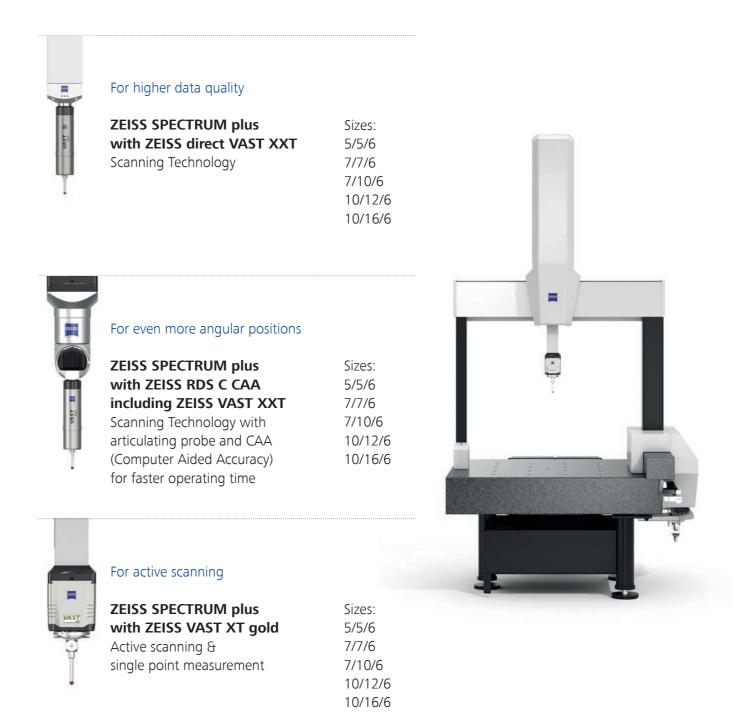

## **ZEISS SPECTRUM**

articulating probe and CAA

(Computer Aided Accuracy)

for faster operating time

6

## **ZEISS SPECTRUM** plus