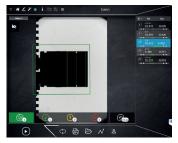

#### **AUTOMATIC ROTATION**

- Lower cycle-time
- Trust in a reliable cycle-time
- Obtain all the results in a single report

### EXECUTE ROTATIONAL MEASUREMENTS

Even more functionalities: obtain static and dynamic measures with a single instrument.