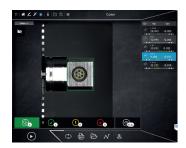

### **GUIDED PART ORIENTATION**

Eliminate human error related to the positioning of the part.

#### POSITION CYLINDRICAL PARTS AUTOMATICALLY

- Undercuts, keyways, shafts. Metrios automatically finds the reference point to orientate the measurement
- No human error in the positioning phase
- Save time and money
- Measure all parts in the same way