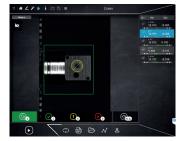

#### **AUTOMATIC ROTATION**

- Lower cycle-time
- Trust in a reliable cycle-time
- Obtain all the results in a single report

### EXECUTE ROTATIONAL MEASUREMENTS

Even more functionalities: obtain static and dynamic measures with a single instrument.

#### POSITION CYLINDRICAL PARTS AUTOMATICALLY

- Undercuts, keyways, shafts. Metrios automatically finds the reference point to orientate the measurement
- No human error in the positioning phase
- Save time and money
- Measure all parts in the same way