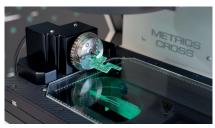

# ALL-IN-ONE: FLAT AND CYLINDRICAL PARTS, MEASURED ON THE SAME DEVICE

#### POSITION CYLINDRICAL PARTS AUTOMATICALLY

- Undercuts, keyways, shafts. Metrios automatically finds the reference point to orientate the measurement
- No human error in the positioning phase
- Save time and money
- Measure all parts in the same way