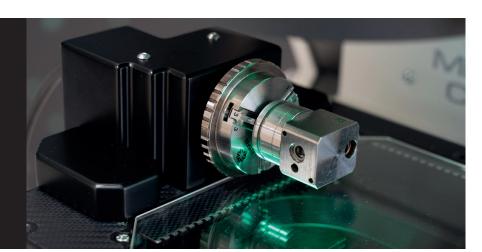

#### **AUTOMATIC ROTATION**

- Lower cycle-time
- Trust in a reliable cycle-time
- Obtain all the results in a single report

### EXECUTE ROTATIONAL MEASUREMENTS

Even more functionalities: obtain static and dynamic measures with a single instrument.

#### POSITION CYLINDRICAL PARTS AUTOMATICALLY

- Undercuts, keyways, shafts. Metrios automatically finds the reference point to orientate the measurement
- No human error in the positioning phase
- Save time and money
- Measure all parts in the same way