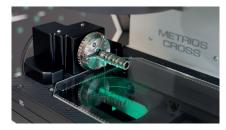

# ALL-IN-ONE: FLAT AND CYLINDRICAL PARTS, MEASURED ON THE SAME DEVICE

#### POSITION CYLINDRICAL PARTS AUTOMATICALLY

- Undercuts, keyways, shafts. Metrios automatically finds the reference point to orientate the measurement
- No human error in the positioning phase
- Save time and money
- Measure all parts in the same way