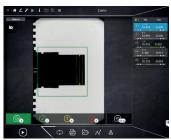

### **GUIDED PART ORIENTATION**

Eliminate human error related to the positioning of the part.

#### POSITION CYLINDRICAL PARTS AUTOMATICALLY

- Undercuts, keyways, shafts. Metrios automatically finds the reference point to orientate the measurement
- No human error in the positioning phase
- Save time and money
- Measure all parts in the same way