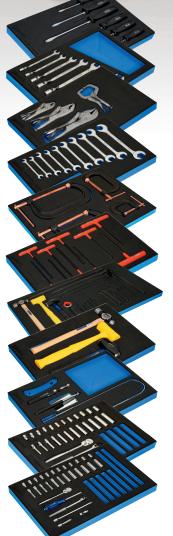

### PERSONALIZE UP TO 7 TOOL STORAGE DRAWERS WITH INDUSTRY-SPECIFIC TOOLS

- 3 MODULAR DRAWER CONFIGURATIONS AVAILABLE IN 1/3, 2/3, AND 3/3 (FULL DRAWER) WIDTHS
- CHOOSE FROM OVER 40 MODULAR SETS

CONFIGURATION **AND GET A QUOTE** 

#### THE WILLIAMS ADVANTAGE

- Two-tone foam to instantly identify missing tool
- One-finger access provides a pivoting lift for easy access
- Foam is laser marked for easy identification
- Foam inserts resist oils, solvents and fuels