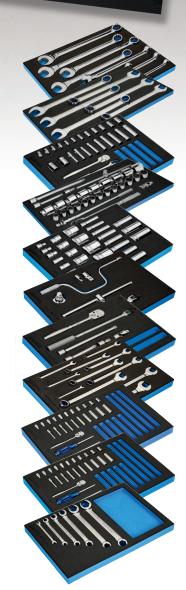

### PERSONALIZE UP TO 7 TOOL STORAGE DRAWERS WITH INDUSTRY-SPECIFIC TOOLS

- 3 MODULAR DRAWER CONFIGURATIONS AVAILABLE IN 1/3, 2/3, AND 3/3 (FULL DRAWER) WIDTHS
- CHOOSE FROM OVER 40 MODULAR SETS

CONFIGURATION **AND GET A QUOTE** 

#### THE WILLIAMS ADVANTAGE

- Two-tone foam to instantly identify missing tool
- One-finger access provides a pivoting lift for easy access
- Foam is laser marked for easy identification
- Foam inserts resist oils, solvents and fuels