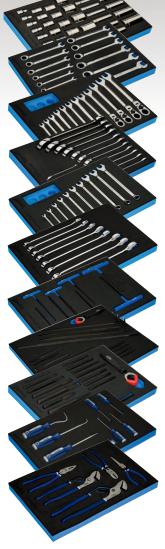

### PERSONALIZE UP TO 7 TOOL STORAGE DRAWERS WITH INDUSTRY-SPECIFIC TOOLS

- 3 MODULAR DRAWER CONFIGURATIONS AVAILABLE IN 1/3, 2/3, AND 3/3 (FULL DRAWER) WIDTHS
- CHOOSE FROM OVER 40 MODULAR SETS

CONFIGURATION **AND GET A QUOTE** 

#### THE WILLIAMS ADVANTAGE

- Two-tone foam to instantly identify missing tool
- One-finger access provides a pivoting lift for easy access
- Foam is laser marked for easy identification
- Foam inserts resist oils, solvents and fuels