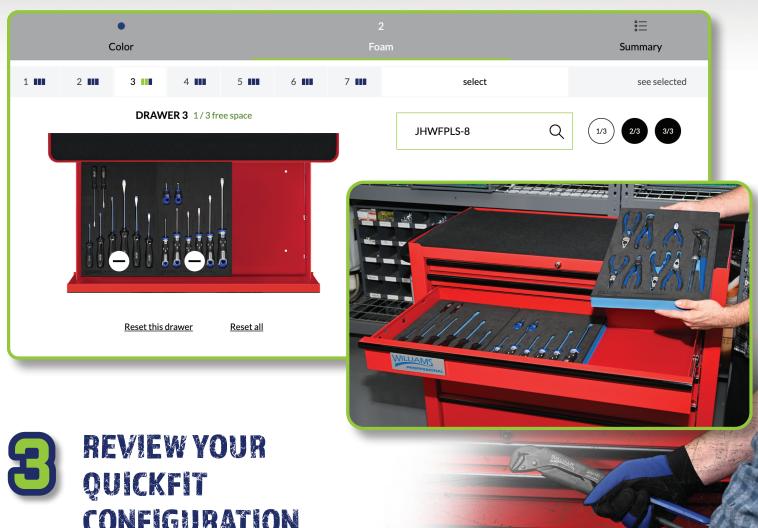

### PERSONALIZE UP TO 7 TOOL STORAGE DRAWERS WITH INDUSTRY-SPECIFIC TOOLS

- 3 MODULAR DRAWER CONFIGURATIONS AVAILABLE IN 1/3, 2/3, AND 3/3 (FULL DRAWER) WIDTHS
- CHOOSE FROM OVER 40 MODULAR SETS

CONFIGURATION **AND GET A QUOTE** 

## CREATE YOUR IDEAL WORKSPACE

configurator.williams-industrial.com

# SELECT THE COLOR OF YOUR 40" ROLL CAB