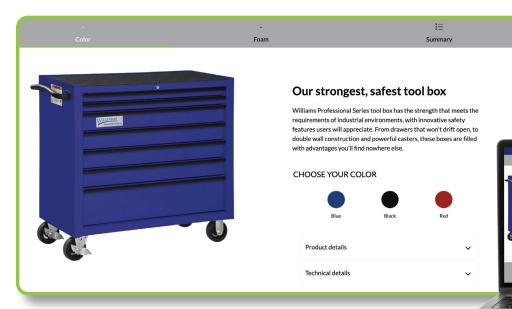

## CREATE YOUR IDEAL WORKSPACE

configurator.williams-industrial.com

# SELECT THE COLOR OF YOUR 40" ROLL CAB