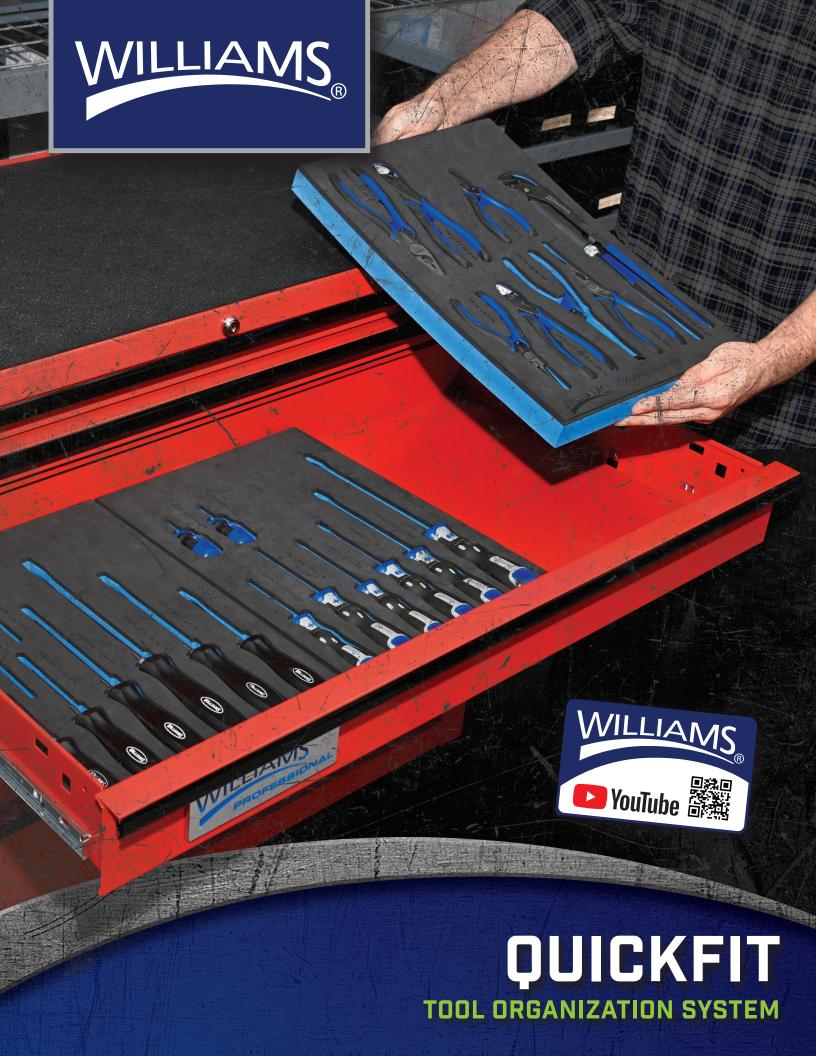

### SAVETIME. STAY ORGANIZED.

WITH WILLIAMS QUICKFIT TOOLS IN FOAM

#### THE WILLIAMS ADVANTAGE

- Two-tone foam to instantly identify missing tool
- One-finger access provides a pivoting lift for easy access
- Foam is laser marked for easy identification
- Foam inserts resist oils, solvents and fuels

### STRONG.

The Williams® QuickFit System includes tool sets in foam that are specifically designed for industrial applications.

### VALUED.

The Williams® QuickFit System keeps your tools organized so you can be more productive and get more done.