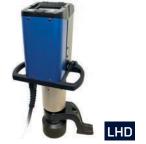

## SERIES LHD - HEAVY DUTY TORQUE WRENCH

Torque precision. Powerful. Fast.

- > The new Torque Wrench, combining power and speed: with over 10 rpm it is more than twice as fast as other suppliers for a faster insertion bolt by bolt.
- Brushless Technology ensures a longer tool life of the torque wrench thanks to the brushless, low-wear DC drive.