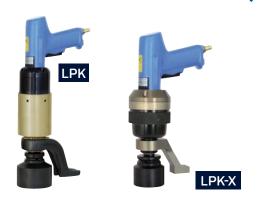

# PNEUMATIC TORQUE WRENCH 80 - 12,800 NM

# SERIES LPK, LPK-X

Practical. Compact. Individual.

- The Pneumatic Torque Wrench is an additional alternative in high level torque bolting technology. In conjunction with the GEDORE Torque Solutions air control unit, this torque wrench produces continuously high performance and precision in bolting applications.
- The ergonomic, 360°-rotating pistol grip with easy right-left changeover, makes it extremely convenient to use.