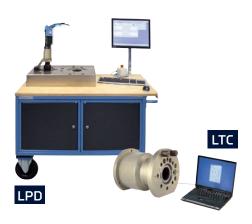

# TESTING BENCH TECHNOLOGY - MEASURING SYSTEMS

# SERIES LDP (100 - 15,000 NM) SERIES LTC (100 - 5,000 NM)

The professional stationary test environment. The mobile outdoor solution.

- The GEDORE Torque Solutions Torque Testing Bench Technology, has already been in use for many years in our own test laboratory.
- A special feature: In both series the simulation of the bolting case takes place on the original bolt. With this technique it is possible to simulate special bolts.
- With the Torque Testing Bench and our mobile Torque Check, Torque Wrenches can be tested static and dynamic without rebuilding the system.
- The in-house software is modular developed and can be adapted individually.