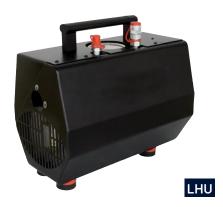

# **HYDRAULIC UNITS 800 BAR**

## **SERIES LHU**

#### Maintenance-free. Robust. Compatible.

- > With up to 800 bar output our Hydraulic Units give your torque wrenches the power for every bolting application. The completely sealed housing protects unit and operator even in the roughest of applications.
- The patented cooling air supply provides optimal cooling even under extreme loads. This wear-free pump technology means that the unit is low-maintenance.
- LHU series sensors are installed fully in the unit, not in the hydraulic torque wrench. This makes the unit compatible with other hydraulic torque wrenches.

#### Modular Hydraulic Units

LHU series Hydraulic Units can be built up in modules.

Depending on your requirements, you can choose from the following modules:

- > Documentation module LH.TRACK
- Quality Assurance module LH.QS