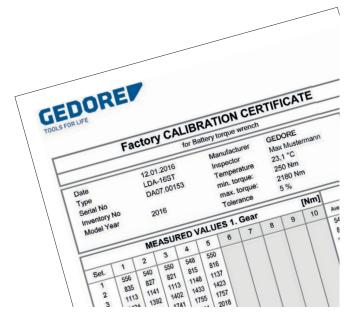

## PRECISION TESTING BEFORE RELEASE

In our in-house test laboratory, all dynamic devices are precisely measured and configured before they are sent to you. The torque deviation is usually significantly under 3% for identical bolting operations. The individual factory calibration certificate is the proof that is required by every QM system as per DIN EN ISO 9001:2008.