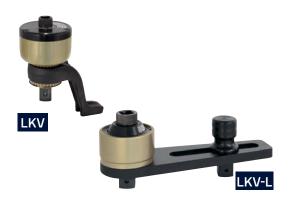

# TORQUE MULTIPLIER 500 - 54,000 NM

## **SERIES LKV**

Market-oriented. Convenient. Powerful.

- > The proven technology for a wide range of applications in installation and repairs. The key features of the GEDORE Torque Multiplier are the small gear unit diameter with high force transmission.
- Each unit is provided with a torque setting table, that takes account of the gearing ratio and the high efficiency of the gear unit.
- With overload protection: Shearing square, shear pin and Slipper.