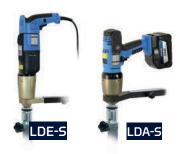

# GATE VALVE WRENCHES TO DN 1000

## SERIES LDE-S, LEW-S, LDA-S

The easy way to open gate valves

- Gate Valve Wrenches can be operated with cordless, electric and pneumatic drive systems.
- They have the capacity for opening gate valves up to DN 1000.
- The comprehensive range of accessories provides the right solution for every gate valve.