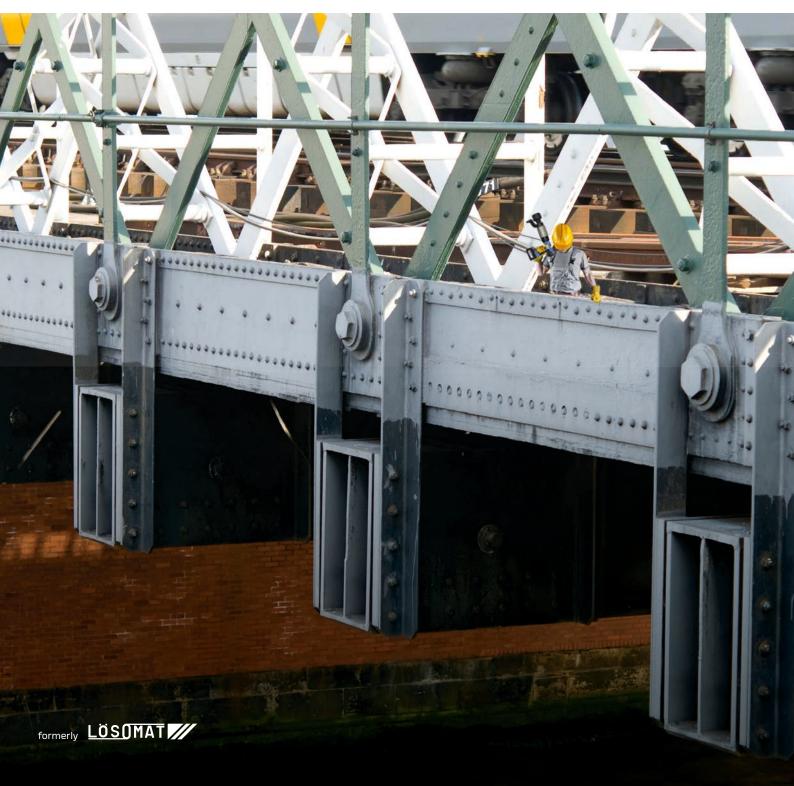

# **CUSTOMISED SPECIAL APPLICATIONS**

- The idea was to design a power wrench for track and points repair, which is small and lightweight on the one hand and precise and exhaust-free without restricting power on the other.
- As an option the Railway Torque Wrenches of the LDB series are fitted with the documentation function LB.Track.
- This total solution replaces three tools:
  - The classic power wrench
  - > The impact wrench
  - The sleeper drill