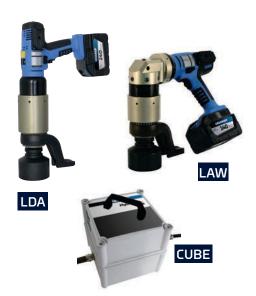

# CORDLESS TORQUE WRENCH 90 - 6,000 NM

## SERIES LDA, LAW

## Flexible. Independent. Award-winning.

- > The world's first Cordless Torque Wrench for applications up to 6,000 N·m allows fast and flexible use in the most diverse of bolting applications. Doubly patented bolting control and lithium-ion battery technology ensure powerful and enduring operation.
- A unique safety system and microprocessor electronics, coupled with our high-power gear unit make it into a genuine highlight in your machine inventory.
- Also here the factory calibration certificate is mandatory.

#### Optional: The Hybrid Cube

The Hybrid Cube enables you to carry out your bolting work, target-oriented and without interruptions. The Cordless Torque Wrench can be connected directly to the mains. This way our powerful Cordless Torque Wrench becomes even more economical.

Convince yourself of our LDA / LAW!