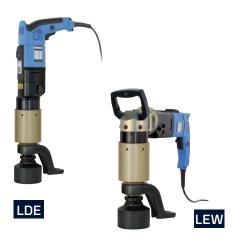

# ELECTRIC TORQUE WRENCH 90 - 13,000 NM

## SERIES LDE, LEW

#### Powerful. Intelligent. Robust.

- > The Electric Torque Wrench is the classic amongst the heavy-duty torque wrenches. It is a very welcome assistant for innumerable bolting jobs.
- Precision torque control, repetition accuracy and long life are just some of its strengths. With correct handling and care, a life of 20 years is not uncommon for a GEDORE Torque Solutions Electric Torque Wrench.
- > Every Electric Torque Wrench is supplied with an individual factory calibration certificate.
- As an option the Electric Torque Wrenches of the LDE, LEW series are fitted with the documentation function LE.Track.