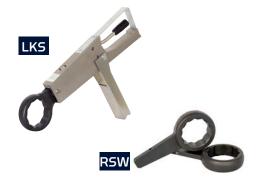

# **COUNTER WRENCH**

## **SERIES LKS**

Frequently copied. Never matched.

- Patented in the eighties, the Counter Wrench is the ideal tool for counter-holding any bolted connection.
- > The simple unlatching mechanism relieves the reaction forces after tightening, providing a safe, simple way of avoiding serious work accidents.
- Can be equipped with different ring inserts 32-115 mm.