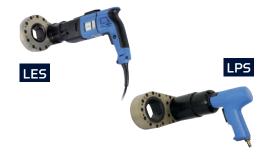

# SIDE POWER WRENCH 850 - 4,800 NM

# SERIES LES, LPS

#### Space-saving. Rational. Special-purpose.

- The GEDORE Torque Solutions Side Power Wrenches make it child's play to secure and dismantle plate heat exchangers. The slim, lightweight design allows access to the most confined spaces without any support problems.
- The Side Power Wrench is available with electric or pneumatic power systems.