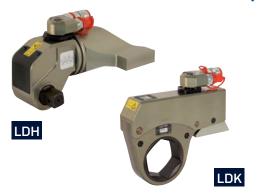

# HYDRAULIC TORQUE WRENCH 60 - 27,000 NM

## SERIES LDH, LDK

## Lightweight. Easy to handle. Compact.

- Hydraulic Torque Wrenches from GEDORE Torque Solutions are flexible and robust. The single-handed hydraulic coupling adds a labour-saving convenience.
- The torque wrenches are compatible with a wide range of Hydraulic Units. They perform best, however, when paired with our Hydraulic Units.
- The Hydraulic Torque Wrenches are available as Square Drive and Cassette Torque Wrenches.