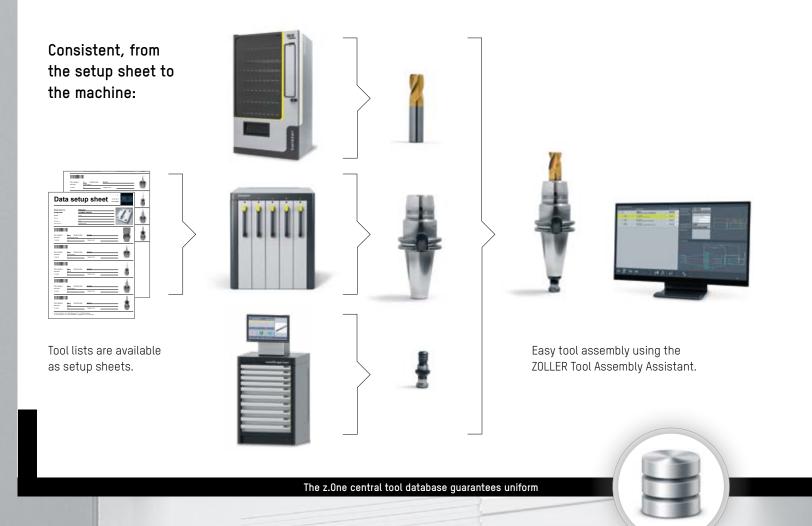

# Efficient Tool Data Handling from a Single Source: Coordinated Hardware and Software Solutions

Tool presetting and measuring using ZOLLER presetting and measuring machines and secure data transmission to the machine.

Transport tools to ZOLLER tool trolley.

basic tool data, through to the machine.

The right storage cabinet for any item. The storage locations for tools, components, and accessories are displayed, ensuring reliable access. They're available with just a click — right where they're needed.

#### You also benefit from:

- Uniform tool data
- \_ Consistent software interface
- \_ Link between the physical tool and its digital twin