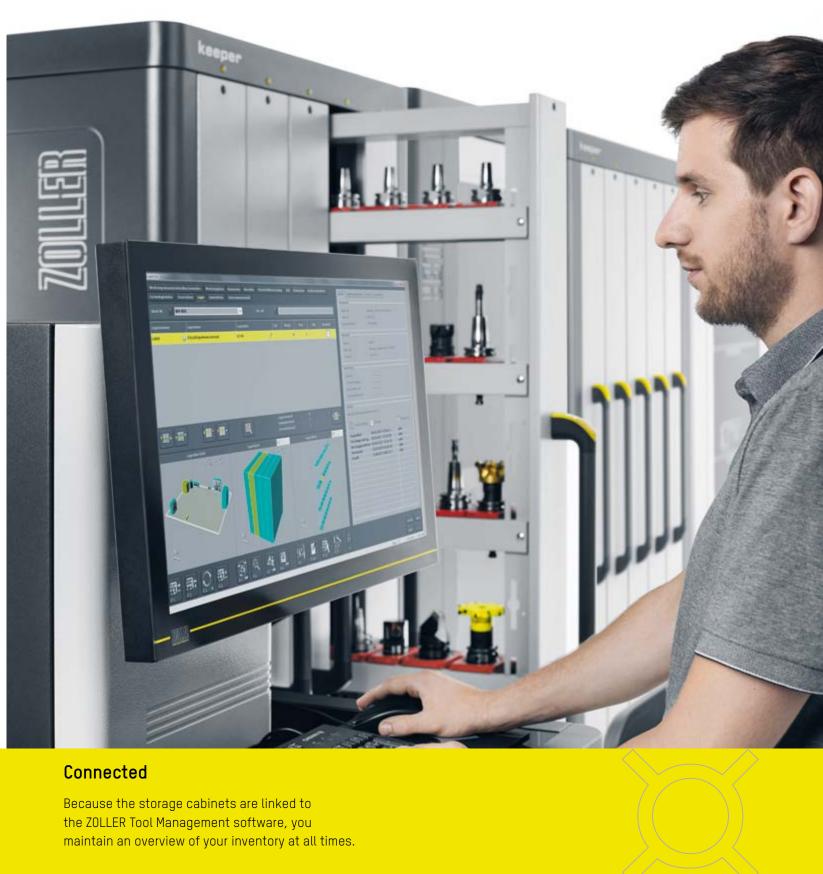

# Smart Cabinets — for Real Time and Cost Savings

No more searching for tools and accessories. With Smart Cabinets by ZOLLER, these software-linked storage cabinets ensure maximum transparency and organization with minimal effort. A wide variety of materials can be systematically stored and managed in the various Smart Cabinet models — from tools and tool components to accessories or measuring and inspection equipment. The Smart Cabinets are linked to TMS Tool Management Solutions, allowing you to graphically represent storage locations in 3D with just a click of the mouse. Get an overview of minimum inventory levels, and place orders quickly and easily.

The result: No more incorrectly stored items, and no more machine downtimes due to missing tools with ZOLLER Smart Cabinets, you'll have your tools, components, and accessories in view and at hand. You'll also save both time and money.