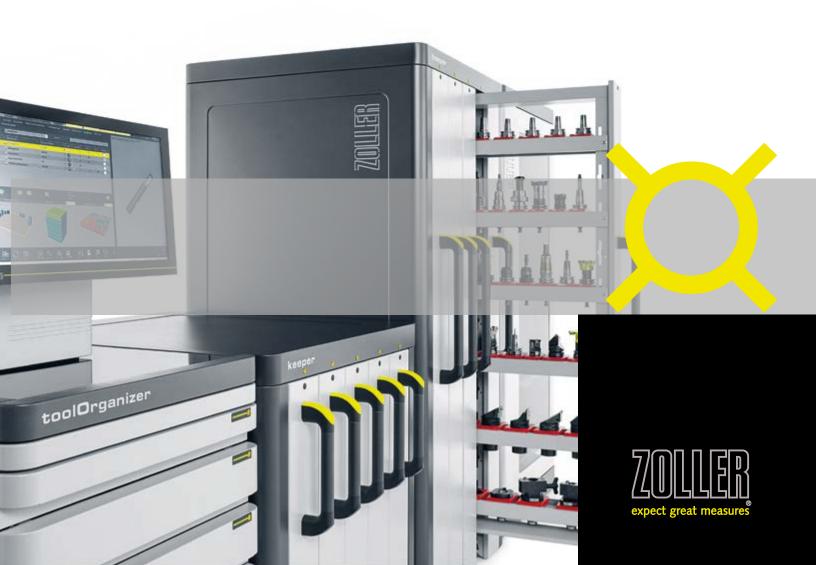

# zoller Smart Cabinets

Smart Storage Solutions for Tools, Components, and Accessories

# Smart Cabinets — for Real Time and Cost Savings

No more searching for tools and accessories. With Smart Cabinets by ZOLLER, these software-linked storage cabinets ensure maximum transparency and organization with minimal effort. A wide variety of materials can be systematically stored and managed in the various Smart Cabinet models — from tools and tool components to accessories or measuring and inspection equipment. The Smart Cabinets are linked to TMS Tool Management Solutions, allowing you to graphically represent storage locations in 3D with just a click of the mouse. Get an overview of minimum inventory levels, and place orders quickly and easily.

## Always the Right Storage Solution Smart Cabinets — Appropriate for any Item

»toolOrganizer« The smart tool cabinet for tools and tool components

#### »keeper« The tool cabinet with vertical drawers for storing complete tools and tool mounts available in various sizes

»twister« The tool dispenser for tool components and accessories — available in various sizes