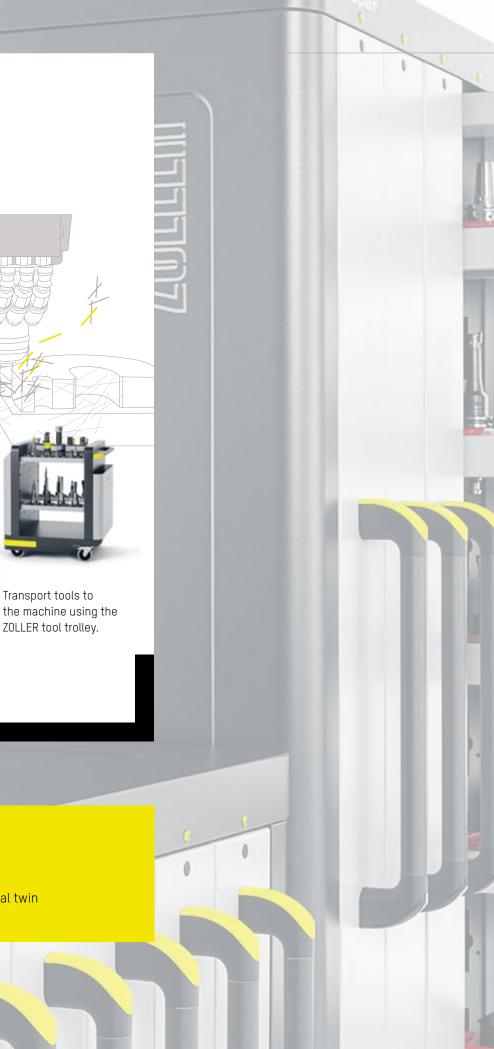

Transport tools to ZOLLER tool trolley.

basic tool data, through to the machine.

The right storage cabinet for any item. The storage locations for tools, components, and accessories are displayed, ensuring reliable access. They're available with just a click — right where they're needed.